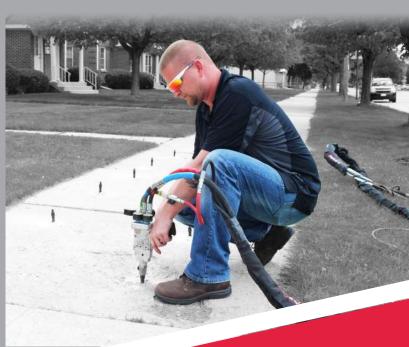

## **Polyurethane Concrete Raising**

### Lightweight

2 lbs per cubic foot

**Nearly Invisible Holes** 

Less Labor Intensive